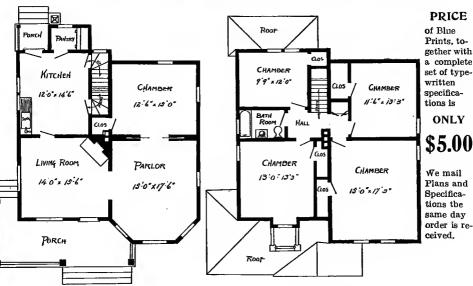

#### PRICE

of Blue Prints, together with a complete set of typewritten specifications is

ONLY

\$5.00

We mail Plans and Specifications the same day order is received.

tions is

Design No. 2034

First Floor Plan

Size: Width, 35 feet; length, 31 feet, exclusive of porches

Blue prints consist of cellar and foundation plan; roof plan; first and second floor plans; front, rear, two side elevations; wall sections and all necessary interior details. Specifications consist of about twenty pages of typewritten matter.

Full and complete working plans and specifications of this house will be furnished for \$5.00. Cost of this house is from about \$2,500.00 to about \$2,800.00, according to the locality in which it is built.